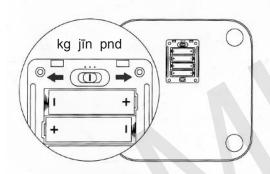

### Setting unit for weight measurement

You can adjust and set required unit for weight measurement by moving to the right, left, Mi scales can measure weight in kg, jīn and pounds.