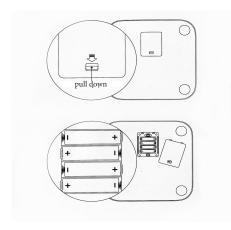

### **Battery Installation**

On image, which is below, shown how to open unit cover for the battery. Then place 4 batteries in the unit. Pull down the button cover