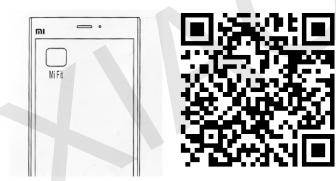

## Installing «Mi Fit» APP on your mobile

To download and install the application «Mi Fit» for scales on mobile, in Mi Store or Apple Store find «Mi Fit» or scan QR-code.

Attention! You need to login to your Mi-account. Register there: http://i.mi.com