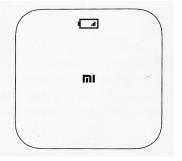

If during weighing battery icon appears with a small charge, which you see on a picture below, please change them immediately.

## Meaning of symbols (characters)

If scales will flash OL (see picture below), this means the excess of the maximum weight 150 kg.