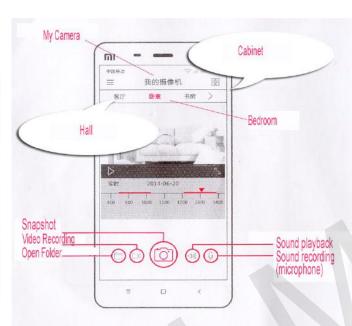

ete.



### 3. What to do if you do not have Mi router?

Download and install Mi smart home application or Mi Xiaoyi Smart-camera.

Scan the below-specified QR codes Mi the smart house or Mi Xiaoyi Smart-camera and finish your installation.

QR-code Mi smart home







# 4. Switching up

Turn power on, wait about 20 seconds that the yellow indicator lit up.

If the yellow indicator doesn't light up, press the reset button and hold it approximately within 5 seconds when there is a blue indicator, inclusion is complete.



# 5. Addition of Mi Xiaoyi Smart-camera

The procedure of a successful addition of the camera (It is also possible to install some cameras)



# 6. After successful addition of the camera, you can watch video remotely



# 7 Instruction on use of the app of remote video



# 10 Warranty

### Warranty terms

If during period of validity of a guarantee you had production malfunctions, you can use guarantee service:

- Within 7 days from the moment of purchase, in case of a problem, after presentation of the receipt, you can return money or choose free replacement of goods at the same cost.
- 2. Within 15 days from the moment of purchase, in case of a problem, you can use the right for free replacement of goods at the same cost; If you have a warranty card for a year.
- This warranty card can't be corrected, differently it will be considered as the invalid.

### Conditions of warranty repair

The list of circumstances (including, but without being limited), under which guarantee maintenance is impossible:

- absence of the warranty card, receipt or period of