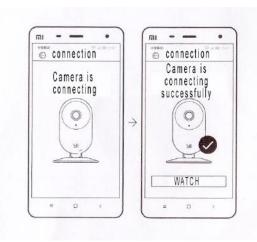

# 5. Addition of Mi Xiaoyi Smart-camera

The procedure of a successful addition of the camera (It is also possible to install some cameras)

# 6. After successful addition of the camera, you can watch video remotely