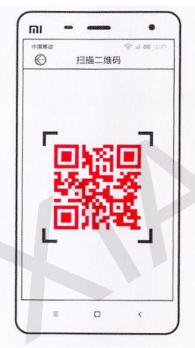

### 3. What to do if you do not have Mi router?

Download and install Mi smart home application or Mi Xiaoyi Smart-camera.

Scan the below-specified QR codes Mi the smart house or Mi Xiaoyi Smart-camera and finish your installation.

QR-code Mi smart home