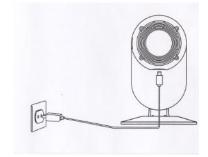

### **Power Connection**

From below find the socket for an USB cable and connect it, connect a cable to power. The lit forward indicator means that the camera is switched on.

Before installation of the camera be convinced available 2.4G of a network and a signal of Wi Fi