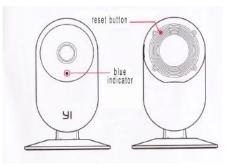

# 4. Switching up

Turn power on, wait about 20 seconds that the yellow indicator lit up.

If the yellow indicator doesn't light up, press the reset button and hold it approximately within 5 seconds when there is a blue indicator, inclusion is complete.

## 9. Connection of other Internet

At connection of other Internet it is necessary, to press the reset button and to hold it about 5 seconds. The lit-up blue indicator means that inclusion is complete. Then again it is necessary it will be connected to the Internet.