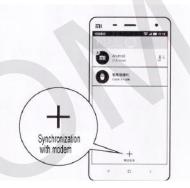

# 2. Fast synchronization with Mi router in one click

# Very simple and fast installation

Open Mi router application and wait until the yellow indicator lights up. After that in «smart settings», choose «fast synchronization with a router». The lit blue indicator means that synchronization is successfully complete.