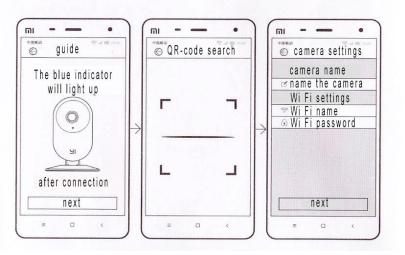

### 3. What to do if you do not have Mi router?

Download and install Mi smart home application or Mi Xiaoyi Smart-camera.

Scan the below-specified QR codes Mi the smart house or Mi Xiaoyi Smart-camera and finish your installation.

# 5. Addition of Mi Xiaoyi Smart-camera

The procedure of a successful addition of the camera (It is also possible to install some cameras)