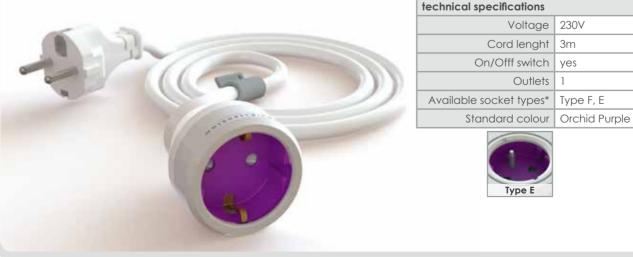

## Power | Extension |

Ideally we would not need power cords, as they restrict us in our mobility. As wireless energy is not within widespread use and at least for higher power is not expected anytime soon we developed the Extension. This product will allow you to extend your working space, as you can also have a power socket further away now.

As a regular extension cord is hardly new, we of course gave a different twist to it, and did so quite literally: you can switch the power on or off by revolving the power plug.

TWIST to switch ON/OFF

The Power | Extension | comes with a grounded 3m (10ft) cable, child-proof lock, and therefore is a very safe product. Combined with the unique on/off switch it creates a safe & smart alternative to standard extension cords. And as a regular socket is used, the Power | Extension | is compatible with all our other products, allowing you to create a set up that tailors to your needs.