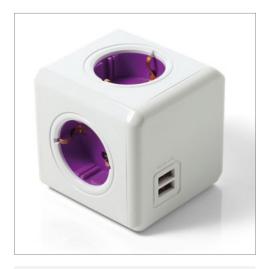

## PowerCube Rewirable Duo USB

Power branding on your clients desk. Guaranteed. This outlet keeps your power close to hand. Mount it anywhere with the included docking station. Turns into an extension cord when used with standard power cable (3-pin IEC cable - not included) and into a travel adapter when used with the Rewirable Plugs (3028 - not included).

## **PRODUCT SPECIFICATIONS**

Features 4 power outlets (max. 2500 Watt), 2 USB ports, Grounded

power outlets, Dock with removable tape included

Material Plastic

Colour: White - Purple
Dimensions (mm): 76 x 76 x 75